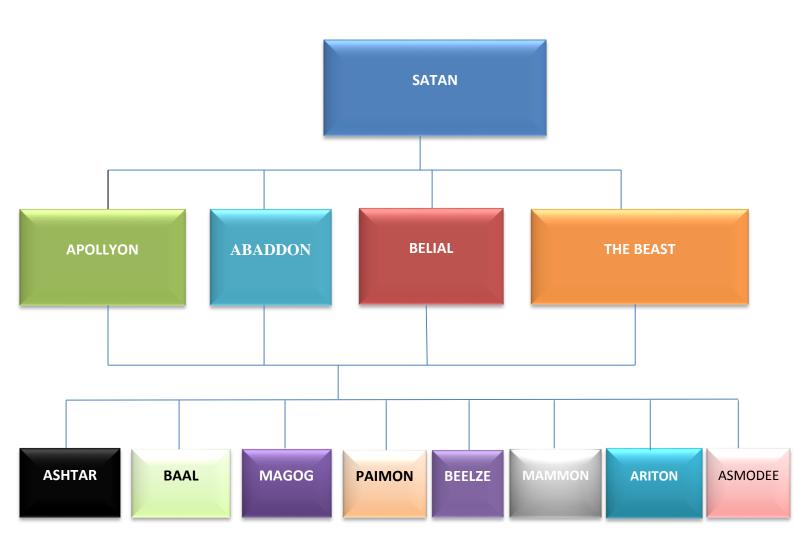

# THE RULLING HIERARCHY OF THE DARK KINGDOM

### THE PRINCIPALITIES

- 1. APPOLLYON
- 2. ABADDON
- 3. BELIAL
- 4. THE BEAST

### **APOLLYON**

The main function of this principality is to promote false religion. His primary goal is to Turn people away from God into idolatry. Apollyon normally works with predominantly two: Ashtaroth and Baal these two powers work mostly in the area of false religion.

### **ADADDON**

Abaddon means eternal destruction. Abaddon is a tall, black and foul smelling demon. Abaddon is sometimes called the polluting demon by people in Africa. His goal is to pollute the human race by any means. He is in charge of polluting and corrupting habits such as smoking, cocaine and other drugs, rock music, pornography, homosexuality, fornication, incest, bestiality, pedophilia and alcohol.

### BELIAL

This evil angel is often called the god of the planet. His main objective is to cause war and death.

### THE BEAST

Satans ace in the hole for the end time. He will be used on a massive scale to deceive mankind and cause bloodshed, false worship and much destruction. He is extremely wicked and is barely restrained by Satan now.

### THE POWERS

The eight powers are:

- 1. ASHTAROTH(ASTARTE, ASHTORETH)
- 2 BAAL
- 3. MAGOG
- 4. BEELZEBUB(BAALZEBUB)
- 5. ASMODEE
- 6. PAIMON
- 7. ARITON